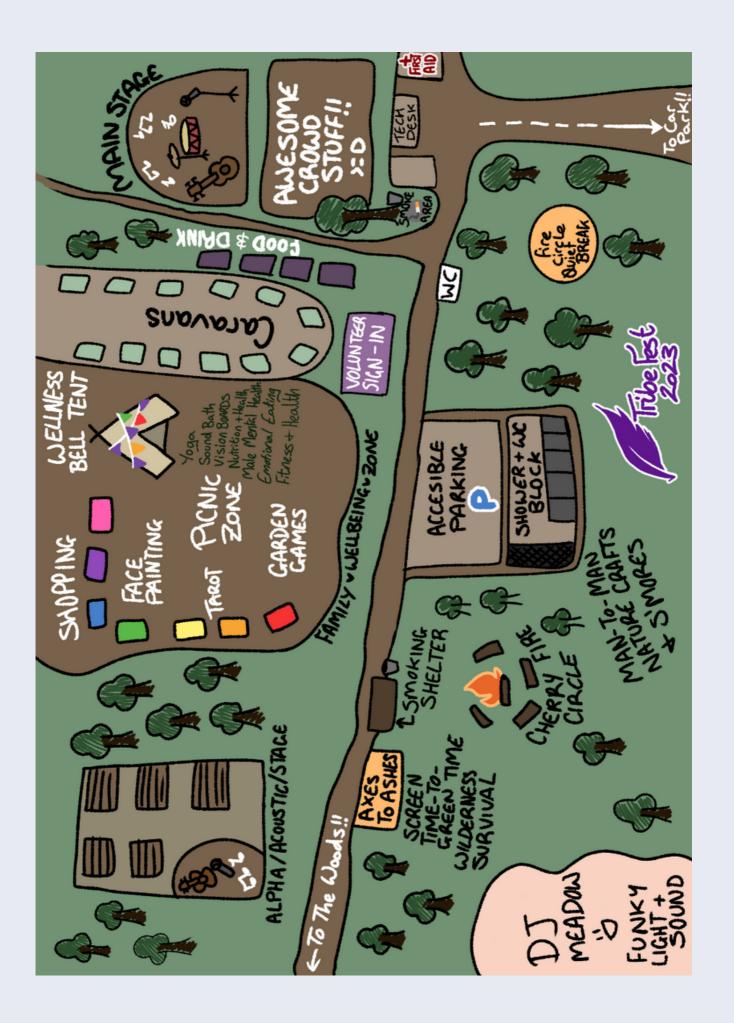

### Welcome to TribeFest 2023

COMPASSION. SUPPORT. EDUCATION. INSPIRATION

Welcome to TribeFest 2023. We are so happy you joined us. Here you will find music stages, a wellbeing zone, a firepit circle, family activities and vendors. The leaflet contains running orders and schedules of the day.