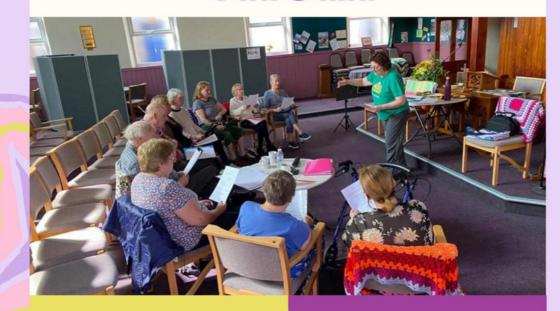

### COMMUNITY CHOIR

all ages all levels

THURSDAYS 2PM-4PM RIVERTOWN CHURCH, SHOTTON All you need to bring is your singing voice!

**FREE SESSIONS** 

A SPECIAL THANK YOU TO OUR HOSTS, KARL AND VANESSA. FOR THEIR HARD WORK, PATIENCE AND GUIDANCE.